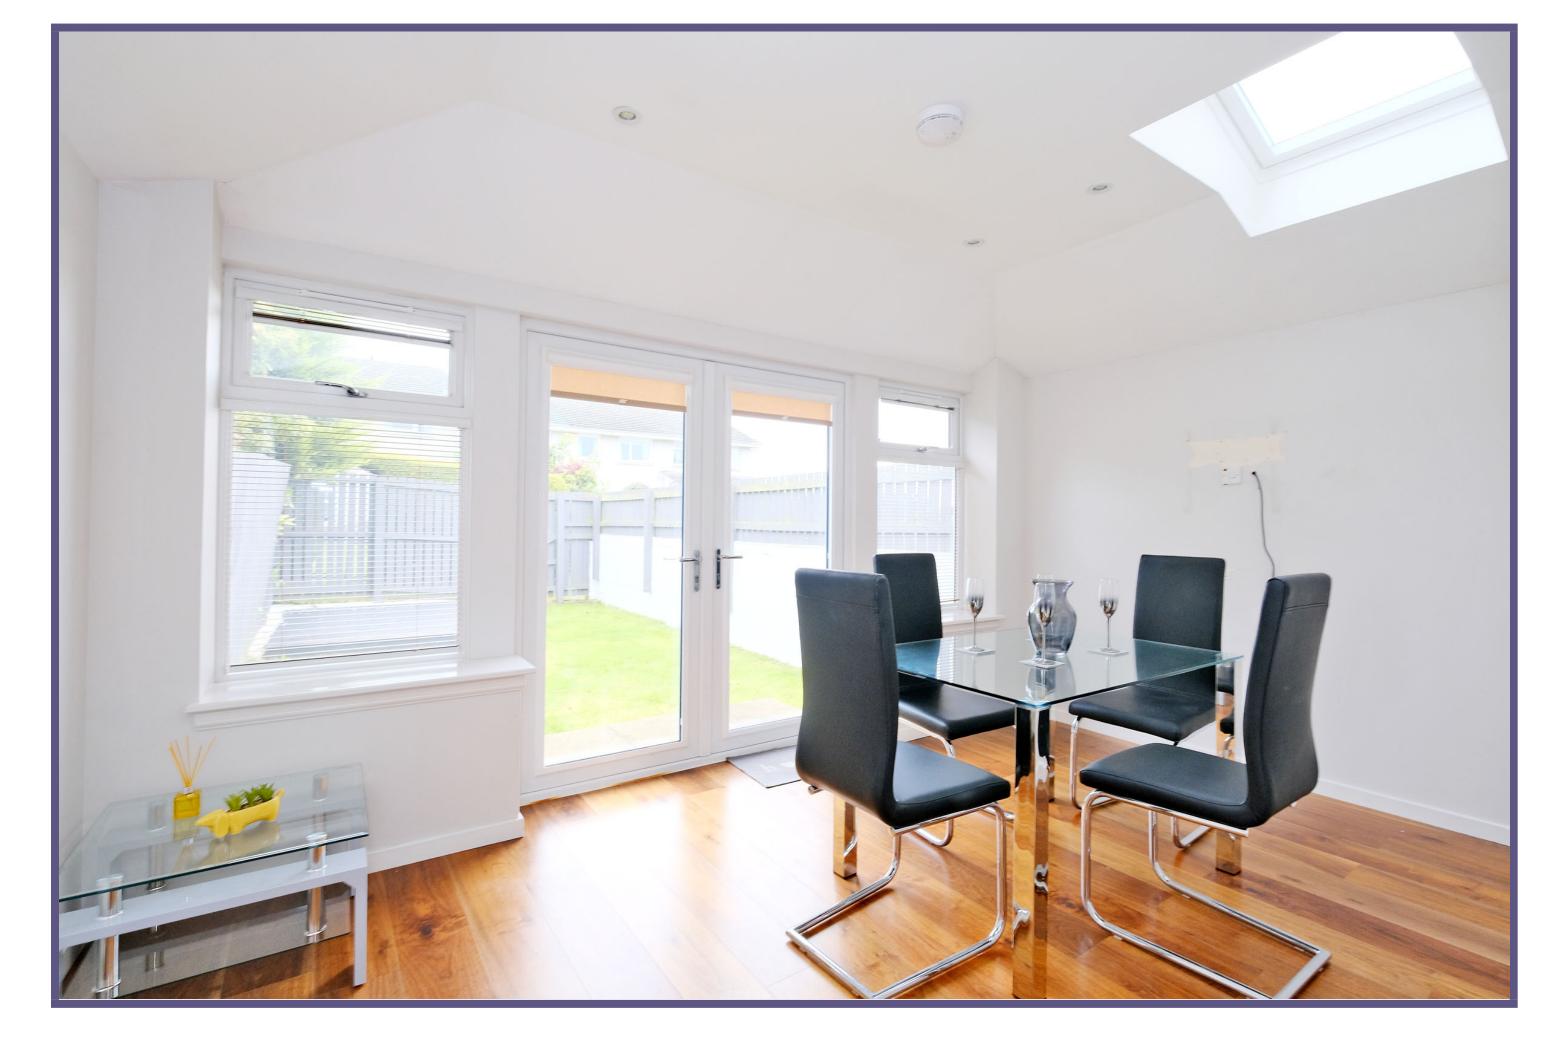

The property itself comprises of a lounge/dining room which can easily accommodate a wide range of furnishings currently being fitted with a full dining set and lounge furniture. The room is set to semi open plan with the rear extension which has bee utilised as a further family area, fitted with french doors to the rear the room is filled with natural light and allows easy access to the rear garden.

To the rear, the property has been primarily laid to lawn with added decking area which is ideal for outdoor dining and entertaining. There is an additional lawn area to the front along with the property also having a single garage with up and over door.