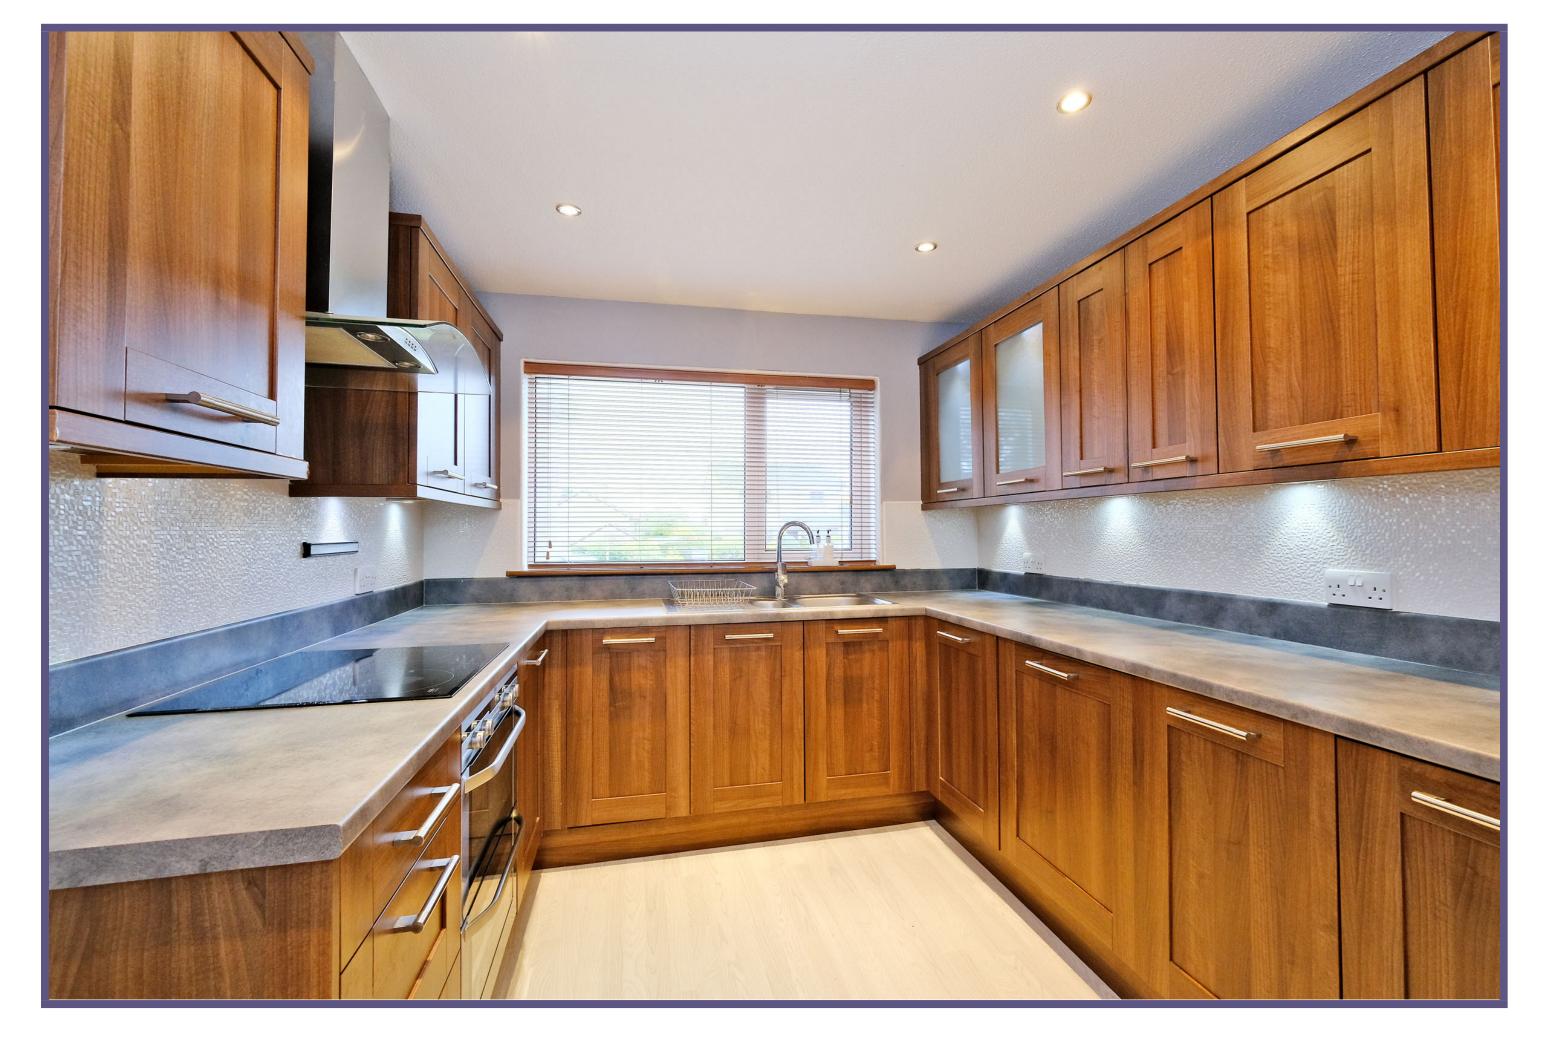

The kitchen has been fitted with a wide range of modern base and wall units providing ample storage and work surfaces space. To complete the accommodation on this ground floor level is the cloakroom which has been fitted with a w.c. and hand wash basin.