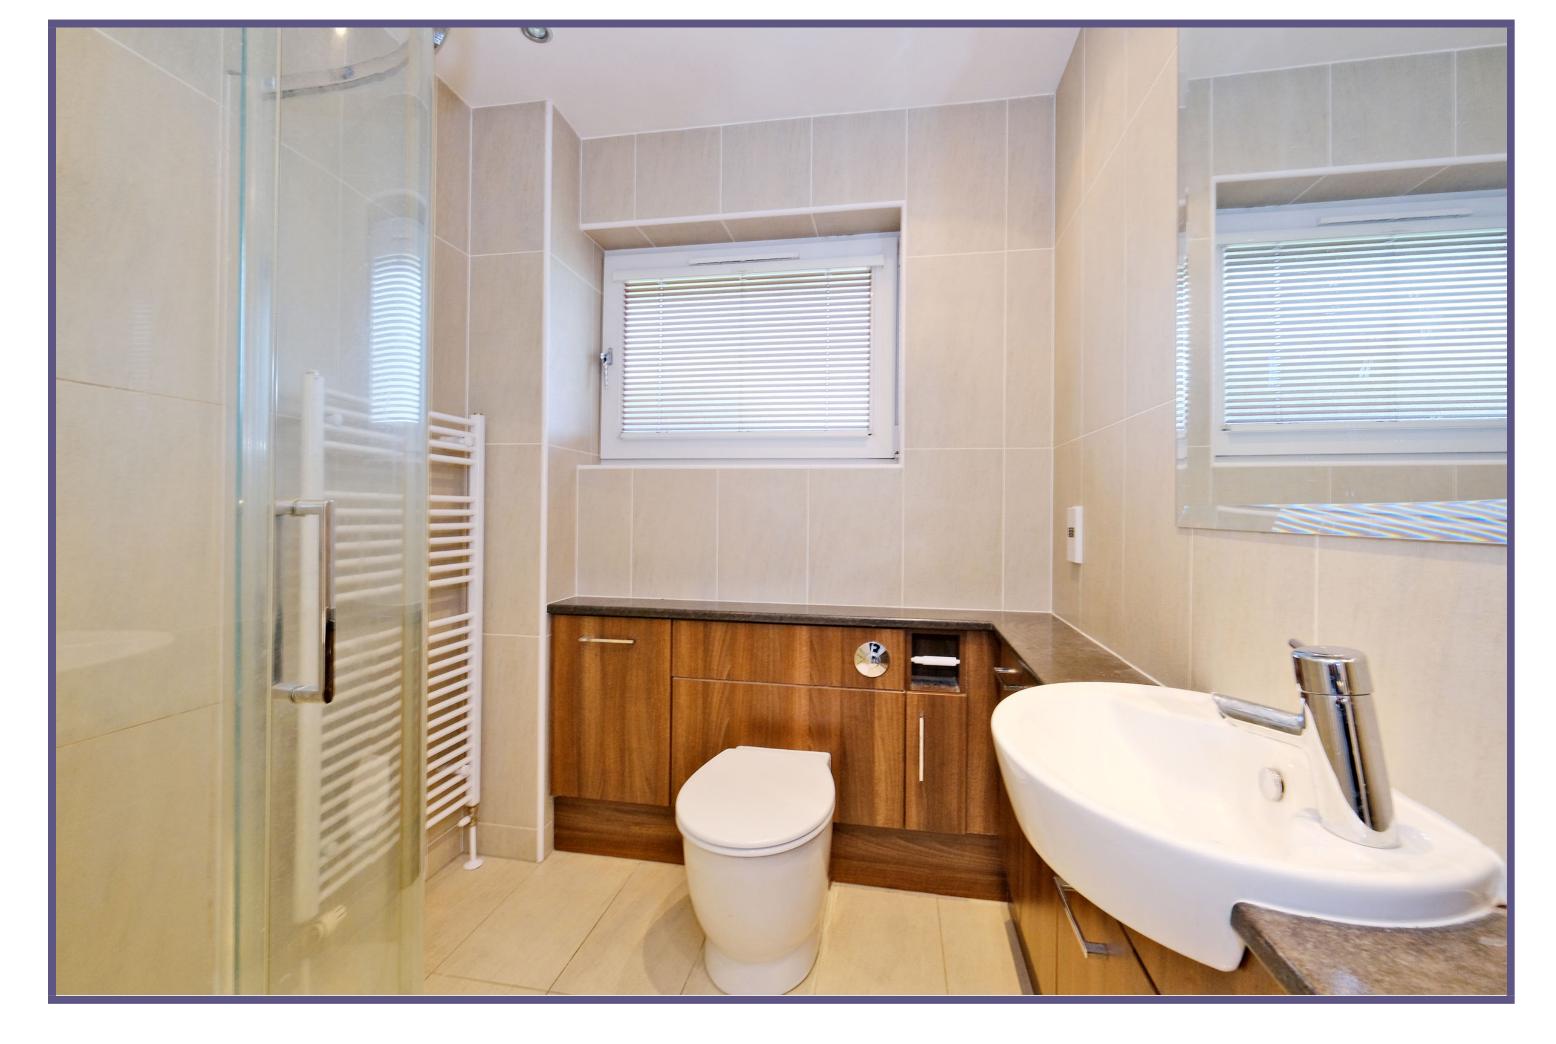

To the first floor, there are three bedrooms which have all been presented in an attractive decor. The two larger rooms can accommodate a range of furniture with the smaller third bedroom being the ideal single room or nursery/study. The family shower room is also situated on this level and has been fitted with a w.c., hand wash basin and enclosed shower cubicle.