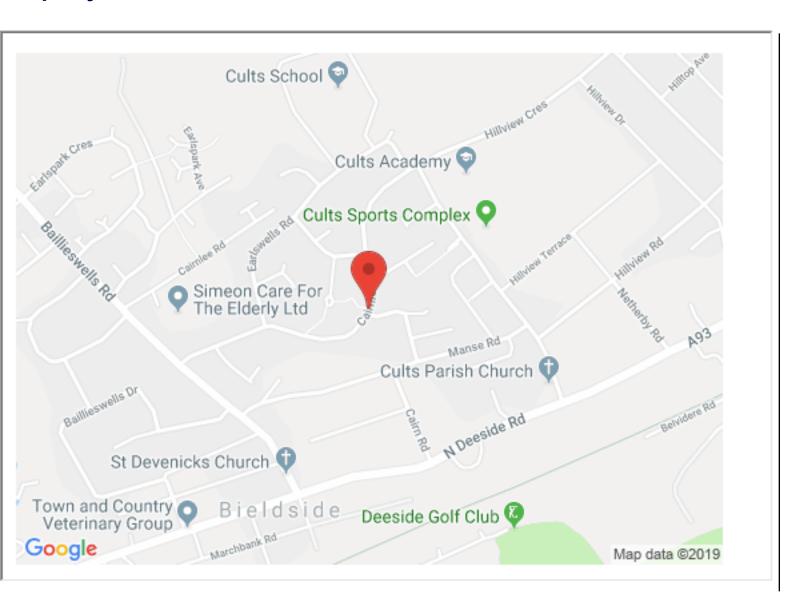

## **Property location**

## **Directions:**

From Aberdeen travelling west on the A93 on reaching cults pass the shops on the left and turn right up Quarry Road; at the top turn left onto Cairnlee Avenue East.

## Location:

Cults is one of Aberdeen's finest residential suburbs well served by an excellent range of local shops, public transport facilities, excellent Primary and Secondary Schools and a wide range of leisure and recreational attractions including various Golf Courses in the immediate area, Bowling and Tennis Clubs and the opportunity to enjoy hill and forest walks locally with access close by to the old Deeside Railway Line. Public transport facilities are available nearby making most parts of the City readily accessible.