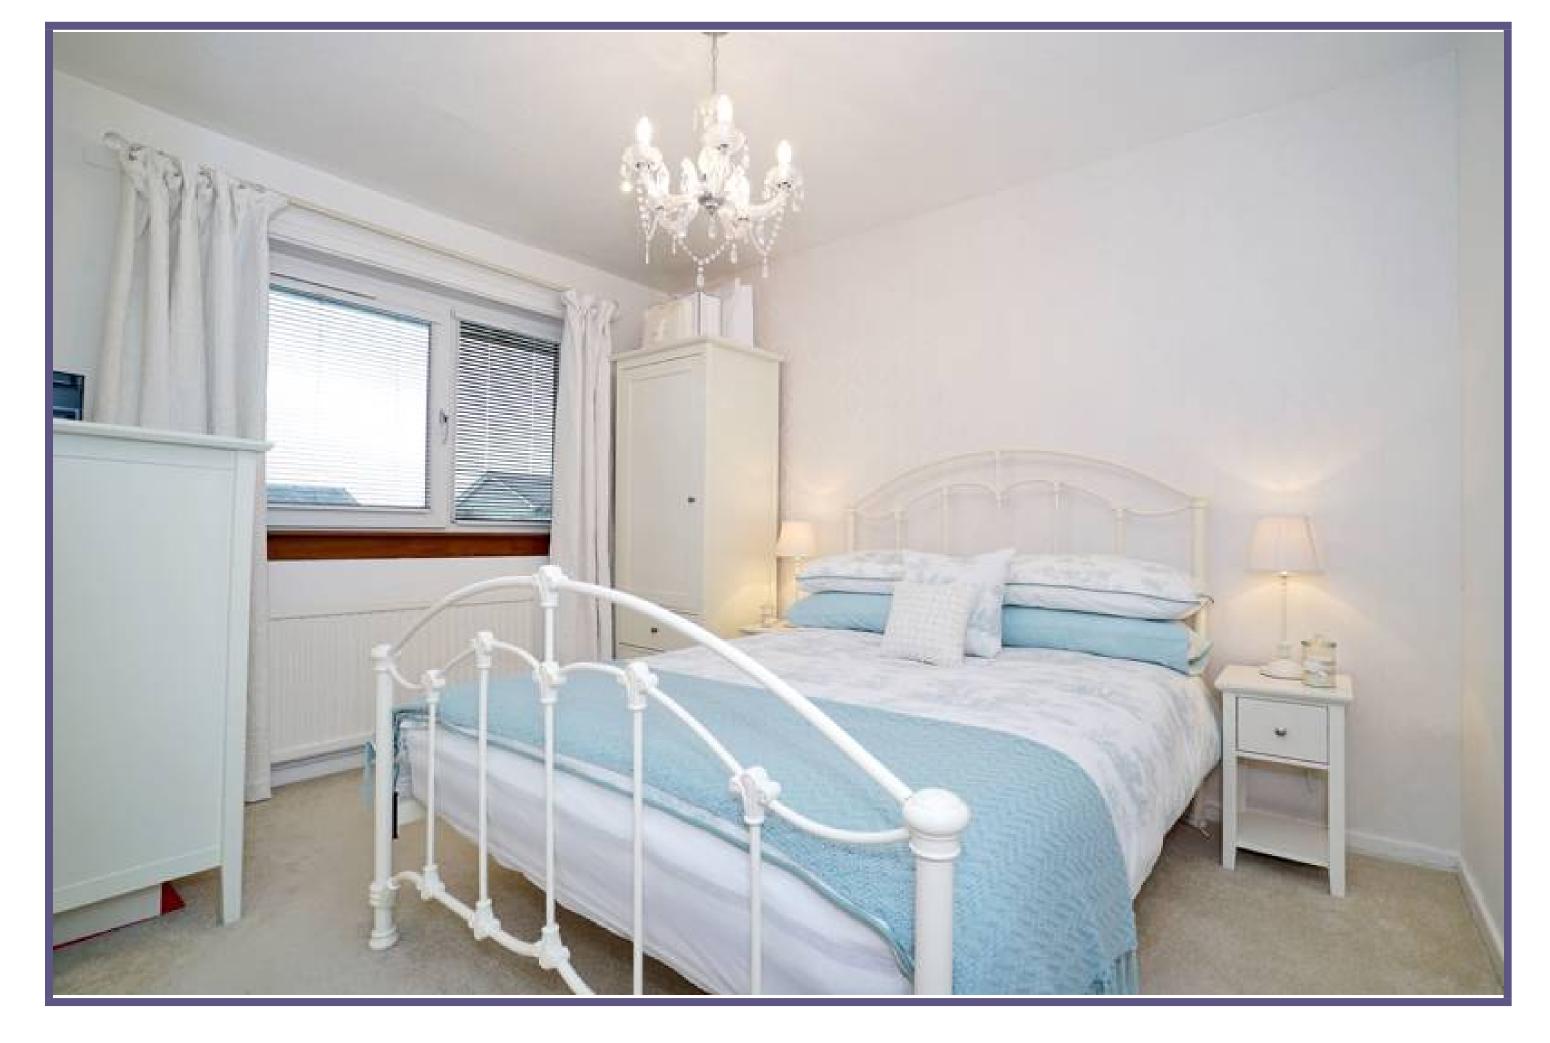

To the first floor, there are three bedrooms which have all been presented in an attractive decor. The two larger rooms can accommodate a range of furniture with the smaller third bedroom being the ideal single room or nursery/study. The family shower room is also situated on this level and has been fitted with a w.c., hand wash basin and enclosed shower cubicle.

11'3" x 8'6" (3.43m x 2.59m) approx.
Bedroom

8'8" x 6'4" (2.64m x 1.93m) approx.
Family Shower Room

**Gas Central Heating** 

**Double Glazing** 

Garage

EPC Band - C

Lounge/Dining Room

**Family Room** 