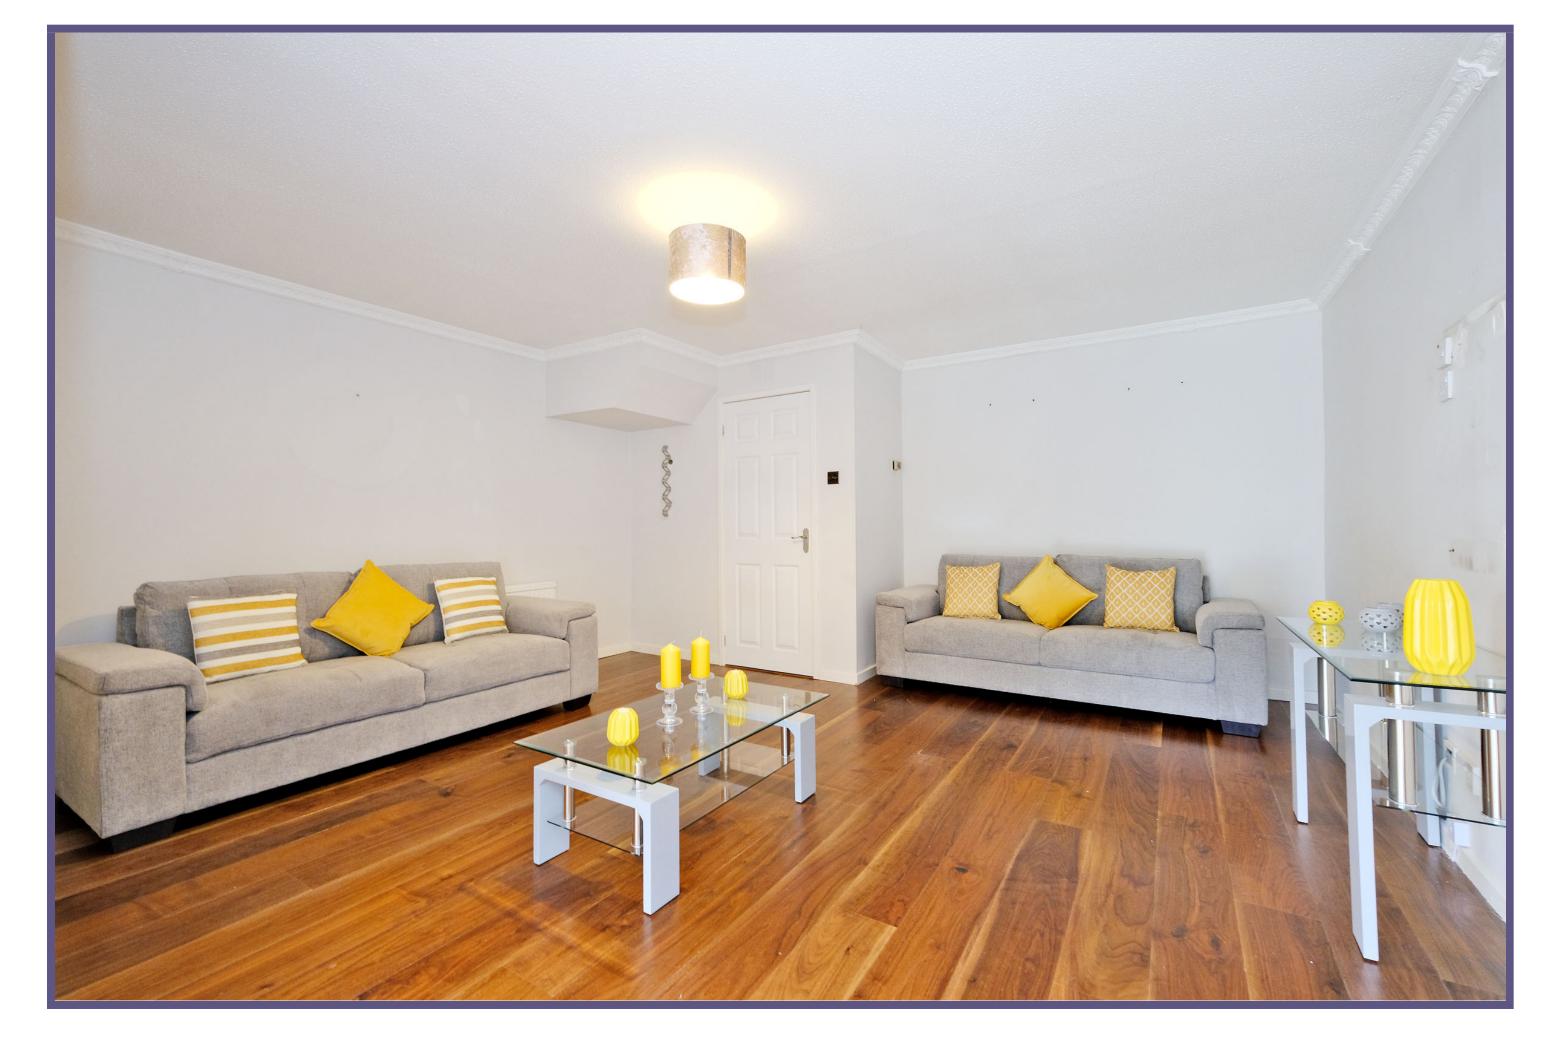

The property itself comprises of a lounge/dining room which can easily accommodate a wide range of furnishings currently being fitted with a full dining set and lounge furniture. The room is set to semi open plan with the rear extension which has bee utilised as a further family area, fitted with french doors to the rear the room is filled with natural light and allows easy access to the rear garden.

## **Ground Floor**

Lounge 15" x 14'7" (4.57m x 4.45m) approx. Kitchen 11" x 8'9" (3.35m x 2.67m) approx.

Sun Room/Family Room
Cloakroom

First Floor
Double Bedroom

11'1" x 8'8" (3.38m x 2.64m) approx.
Double Bedroom