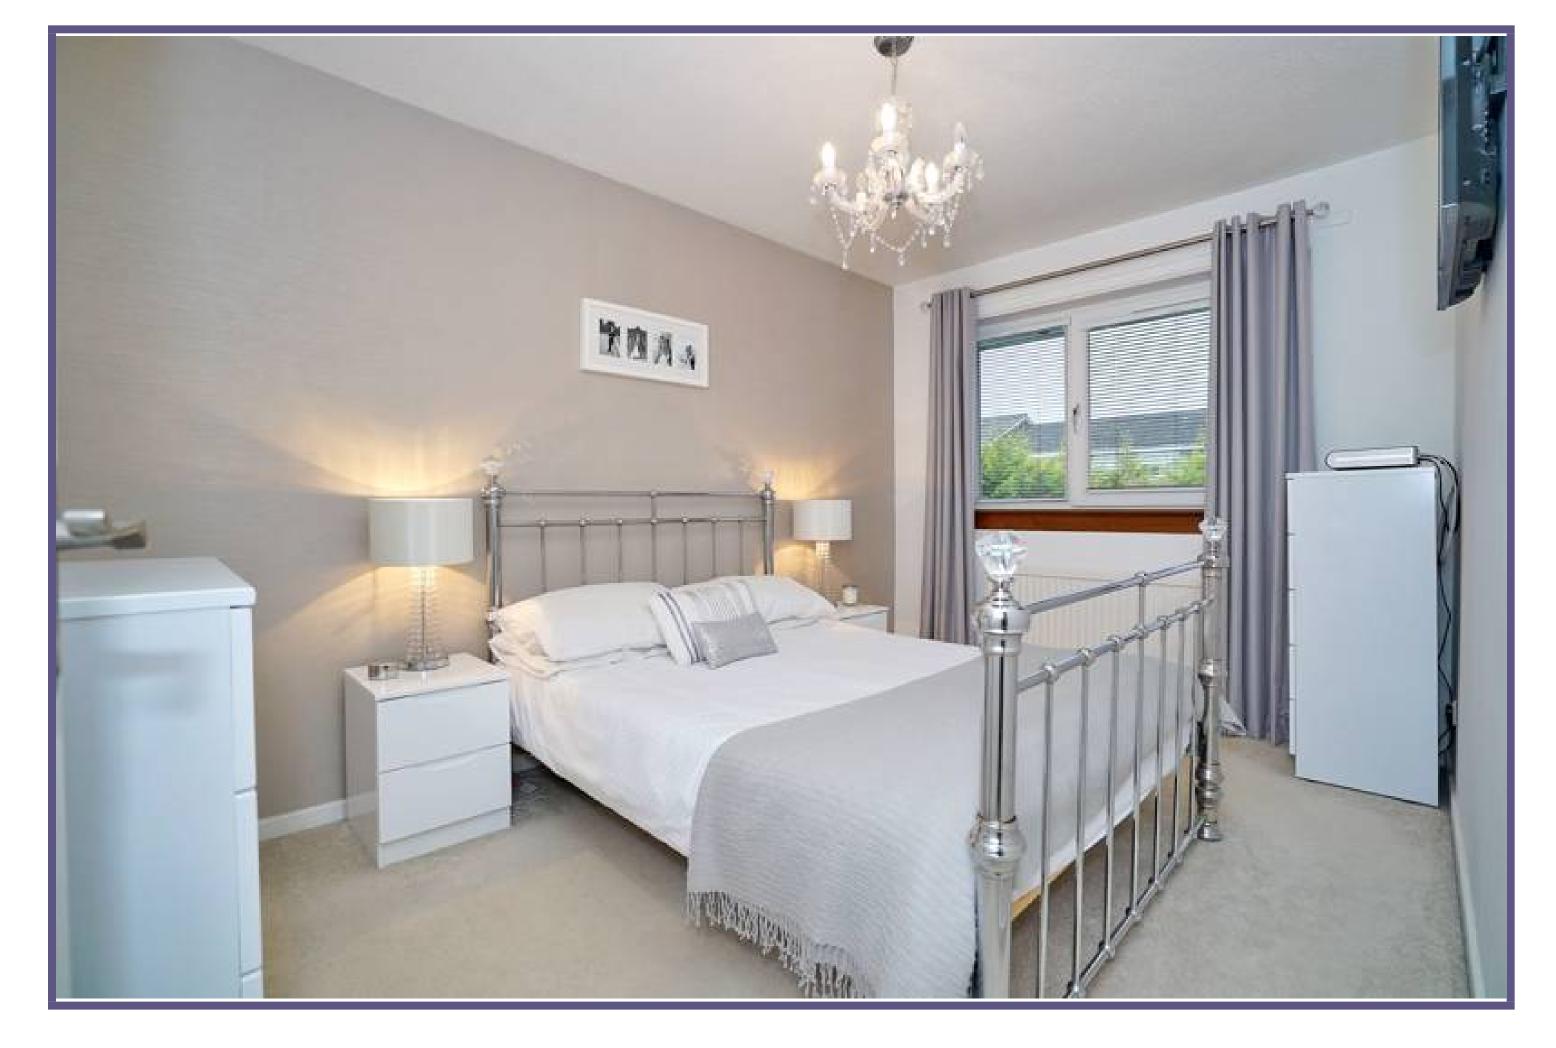

To the first floor, there are three bedrooms which have all been presented in an attractive decor. The two larger rooms can accommodate a range of furniture with the smaller third bedroom being the ideal single room or nursery/study. The family shower room is also situated on this level and has been fitted with a w.c., hand wash basin and enclosed shower cubicle.

## **Ground Floor**

Lounge 15" x 14'7" (4.57m x 4.45m) approx. Kitchen 11" x 8'9" (3.35m x 2.67m) approx.

Sun Room/Family Room
Cloakroom

First Floor
Double Bedroom

11'1" x 8'8" (3.38m x 2.64m) approx.
Double Bedroom